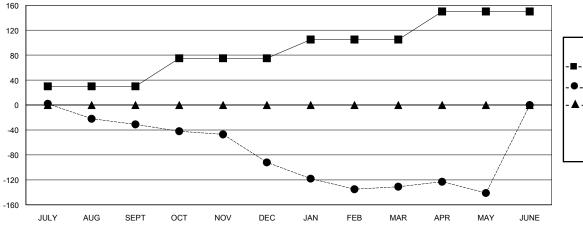

## GOALS AND ACTUAL NEW CLUBS CUMULATIVE

## GOALS AND ACTUAL MEMBERS CUMULATIVE

| DROPPED CLUBS: 1 |     |
|------------------|-----|
| DROPPED MEMBERS  |     |
| DECEASED         | 30  |
| CLUB CANCELLED   | 0   |
| OTHER            | 276 |
| TOTAL            | 306 |