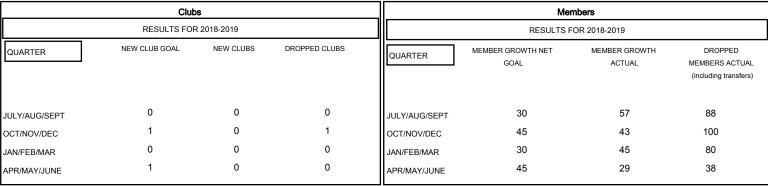

## GOALS AND ACTUAL NEW CLUBS CUMULATIVE

## GOALS AND ACTUAL MEMBERS CUMULATIVE

| DROPPED CLUBS: 1 |     |
|------------------|-----|
| DROPPED MEMBERS  |     |
| DECEASED         | 30  |
| CLUB CANCELLED   | 0   |
| OTHER            | 276 |
| TOTAL            | 306 |